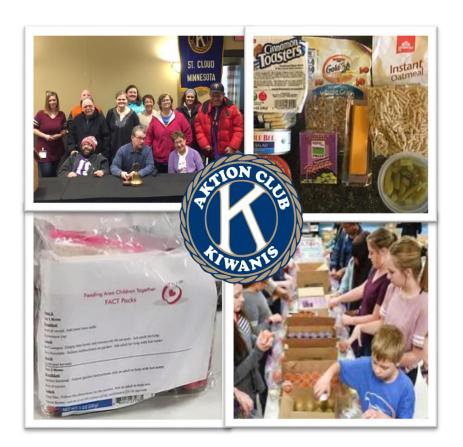

## St. Cloud Kiwanis Aktion Club

## FACT Packs Food Drive

The St. Cloud Kiwanis AKTION Club is collecting food donations to help the FACT organization create FACT Break Boxes. FACT Packs are one gallon zipper bags that contain a child-friendly, non-perishable breakfast, lunch and snack for each day school is not in session.

Bags are packed by volunteers during the monthly pack sessions and delivered to schools. Each FACT Pack is discreetly placed in student backpacks by volunteers, teachers, and staff members on Fridays or the last day of school before break.

## **Items can be dropped off at WACOSA locations:**

WACOSA
(Front Desk Door 3)
320 Sundial Dr
Waite Park, MN 56387

Whitney Senior Center (East Side) 1527 Northway Dr St Cloud, MN 56303

**Current Items** Needed: Macaroni & Cheese **Canned Soups Canned Vegetables Cereal Dried Pasta Pasta Sauce Other Suggested** Items: **Canned Beans Canned Fruit Canned Tuna or** Chicken Rice **Oatmeal Granola Bars** Fruit & Grain Bars **Boxed Stuffing Potatoes Rice Sides Spaghetti Sauce Peanut Butter SunButter Jelly Dried Fruit Sturdy Boxes Paper Bags with Handles** 